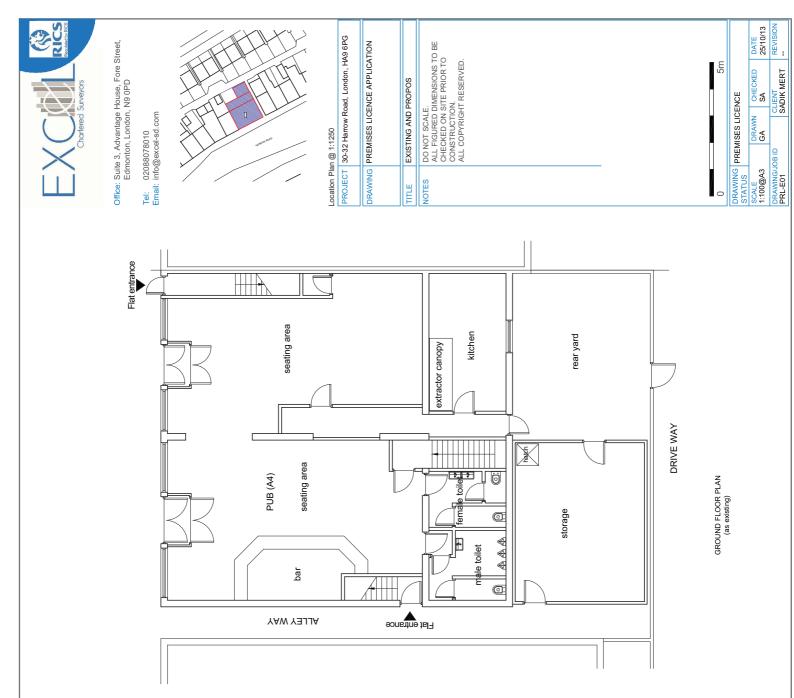

er and disturb the peace in the neighbourhood and will become a very unsafe area.
- There were 4 incidents happened in the last four weeks which were involved two old agepeople who were victim of chain snatching.

Therefore I request you to do not accept the off licence application for the above property and not to increase more alcohol retailer in this parade, so that peace, harmony and safe environment will remain in the local comunity.

Please see attached signed petition, from the other shop keepers and local community against the off licence application.

Page 47

There are enough alcohol retailers within walking distance of each other in this area, from No. 2 to No. 52 Harrow Road, Wembley, HA9 6PG. I would also like to oppose the application for another off licence in this area:













BASEMENT FLOOR PLAN (as proposed)

# Agenda Item 4

# **LICENSING ACT 2003**

# Application for a Variation to Premises Licence

# 1. The Application

| Name of Applicant:          | Wayout Dreams Community Project Limited |
|-----------------------------|-----------------------------------------|
| Name & Address of Premises: | 71-73 High Street London NW10 4NS       |
| Applicants Agent:           | N/A                                     |
|                             |                                         |

The application is for the extension of sale of alcohol and regulated entertainment from 08:00 hours until 05:00 Friday and Saturday and from 08:00 hours until 01:00 hours on Sunday.

# 2. Background

The current licencing hours are from 08:00 to midnight Sunday – Thu