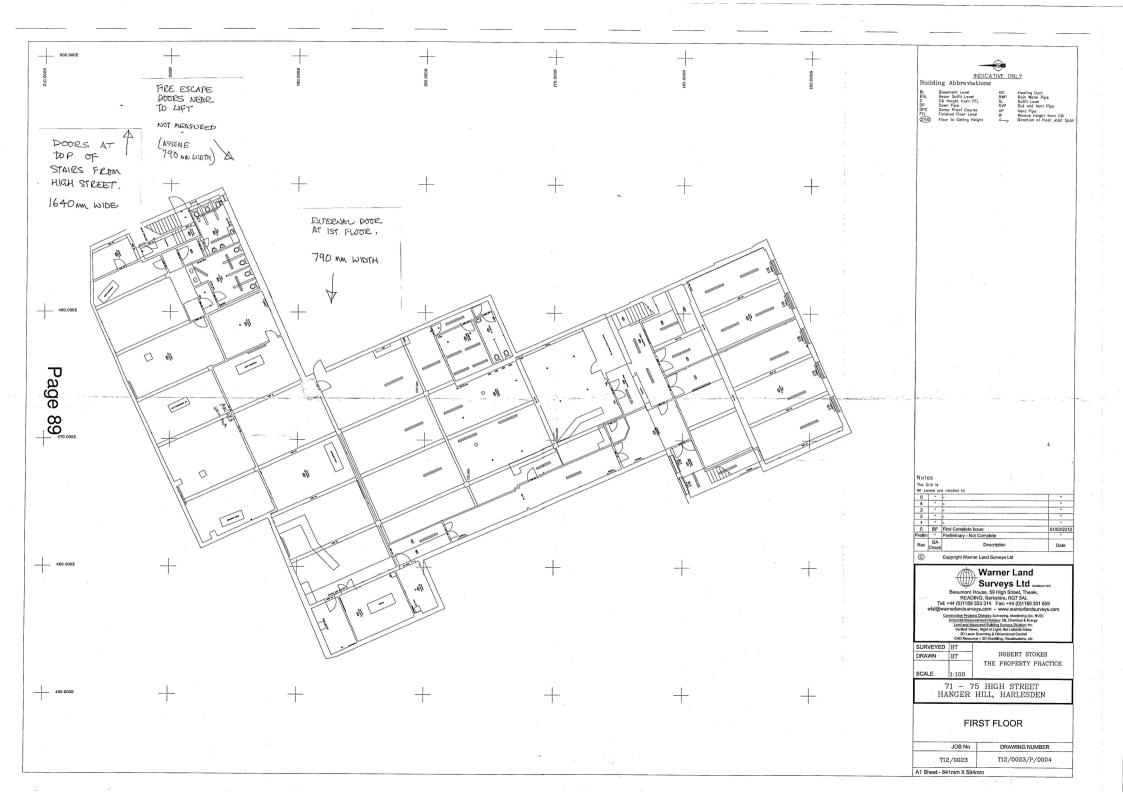

Sent: 05 August 2013 14:06
To: Environment and Protection
Subject: Dreams nightclub, alterations of conditions Premises Licence 210131 - Variation Application 1689754

This establishment is in the vicinity of one of the worse crime hotspots in Brent. Previously when this establishment was allowed later licensing hours the anti social behaviour was so bad that the licence was altered to the current conditions. We can expect a worsening of the ASB situation if this proposal is allowed to go ahead.

I therefore object to both the increase in the number of people allowed to be on the premises and the latter opening hours in respect of;

the prevention of crime and disorder; public safety; the prevention of public nuisance

Regards

Cllr. Claudia Hector

This page is intentionally left blank



Page 90

This page is intentionally left blank

|                         | Г                            | London Borough of Brent                                                                                                                            |
|-------------------------|------------------------------|----------------------------------------------------------------------------------------------------------------------------------------------------|
|                         |                              | Premises Licence                                                                                                                                   |
|                         |                              | PART A