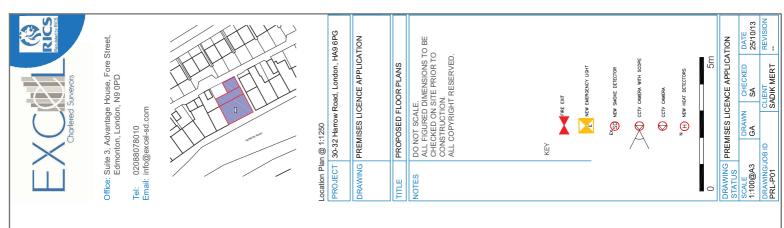

nd disturb the peace in the neighbourhood and will become a very unsafe area.
- There were 4 incidents happened in the last four weeks which were involved two old agepeople who were victim of chain snatching.

Therefore I request you to do not accept the off licence application for the above property and not to increase more alcohol retailer in this parade, so that peace, harmony and safe environment will remain in the local comunity.

Please see attached signed petition, from the other shop keepers and local community against the off licence application.

Page 47

There are enough alcohol retailers within walking distance of each other in this area, from No. 2 to No. 52 Harrow Road, Wembley, HA9 6PG. I would also like to oppose the application for another off licence in this area:













BASEMENT FLOOR PLAN (as proposed)

# Agenda Item 4

# **LICENSING ACT 2003**

# Application for a Variation to Premises Licence

# 1. The Application

| Name of Applicant:          | Wayout Dreams Community Project Limited |
|-----------------------------|-----------------------------------------|
| Name & Address of Premises: | 71-73 High Street London NW10 4NS       |
| Applicants Agent:           | N/A                                     |
|                             |                                         |

The application is for the extension of sale of alcohol and regulated entertainment from 08:00 hours until 05:00 Friday and Saturday and from 08:00 hours until 01:00 hours on Sunday.

# 2. Background

The current licencing hours are from 08:00 to midnight Sunday – Thursda