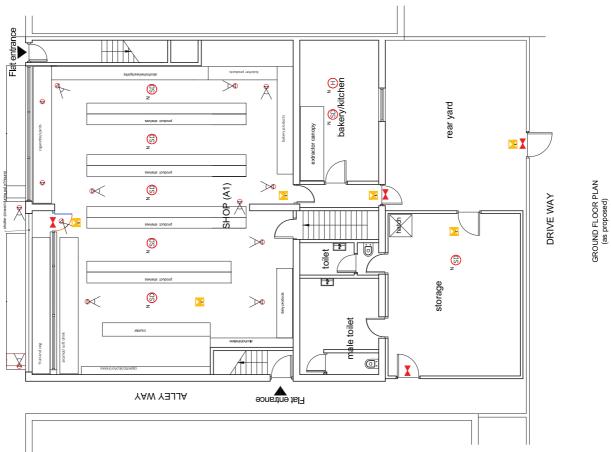

If you wish the licence to be valid only for a limited period, when do you want it to end?

Please give a general description of the premises (please read guidance note 1)

THIS IS A WELL ESTABLISHED LOCAL CONVENIENCE STORE THAT IS TO BE REFURBISHED WITH A RETAIL SELLING SPACE TO BE IN EXCESS OF 470 SQUARE FEET SERVING BOTH THE LOCAL COMMUNITY AND THOSE FROM FURTHER AFIELD. THE STORE WILL OFFER A RANGE OF FRESH FOODS & GROCERIES.